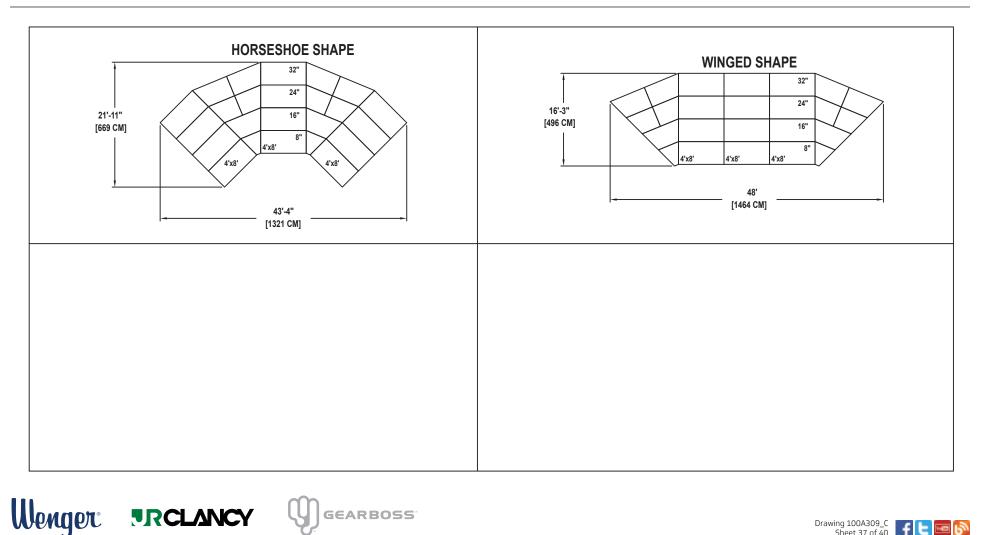

## SEATED BAND / ORCHESTRA RISER SET NO. 1015

SEATING CAPACITY NOT USING THE FLOOR, 35. SEATING CAPACITY WITH ONE ROW ON THE FLOOR, 44. SEATING CAPACITY IS BASED ON 32" CHAIR SPACING.

Drawing 100A309\_C Sheet 37 of 40